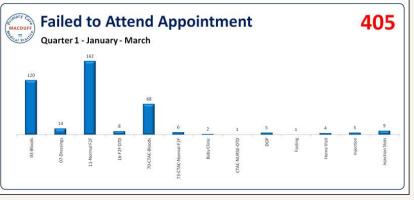

ny Practices in NHSG have ANPs?
- There is a regional shortage of GPs and;
- This places a higher demand on ANPs
- We have a full compliment of staff, and are seeking to further strengthen the team
- We now have a great team!





#### 3 GP Partners and:

- 1 Pharmacist with 1 Pharmacy Technician
- 2 Advanced Nurse Practitioners
- 1 Emergency Paramedic Practitioner
- 1 Mental Health Nurse
- 3 Trainee Advanced Nurse Practitioners
- 4 Practice Nurses
- 2 Treatment room nurses
- 2 Healthcare Assistants
- 1 Manager with two Management Assistants
- 16 Clinical Administrators
- c.£150k per month running costs





### Daily Operation





#### **Operational Planning**

- The 2018 GP Contract
- The lack of available GPs
- Locum availability & reliability
- Locum costs
- Statistical evidence









#### Daily Operation – Staff Margins

Clinical



Admin







#### Capacity Example c.2020











#### **Statistical Evidence**











#### Chronic Disease Management











#### August 2022 – Chronic Disease Management

|       | 680         | <b>72</b> | 108                            | an                                                 | <b>723</b>                                 | 457                                       | 3%                                  | 1213                                      | 26                                  | 3791   |
|-------|-------------|-----------|--------------------------------|----------------------------------------------------|--------------------------------------------|-------------------------------------------|------------