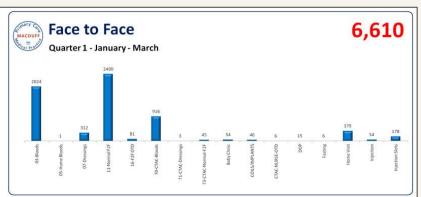

many Practices in NHSG have ANPs?
- There is a regional shortage of GPs and;
- This places a higher demand on ANPs
- We have a full compliment of staff, and are seeking to further strengthen the team
- We now have a great team!





#### 3 GP Partners and:

- 1 Pharmacist with 1 Pharmacy Technician
- 2 Advanced Nurse Practitioners
- 1 Emergency Paramedic Practitioner
- 1 Mental Health Nurse
- 3 Trainee Advanced Nurse Practitioners
- 4 Practice Nurses
- 2 Treatment room nurses
- 2 Healthcare Assistants
- 1 Manager with two Management Assistants
- 16 Clinical Administrators
- c.£150k per month running costs





### Daily Operation





#### **Operational Planning**

- The 2018 GP Contract
- The lack of available GPs
- Locum availability & reliability
- Locum costs
- Statistical evidence









#### Daily Operation – Staff Margins

Clinical



Admin







#### Capacity Example c.2020











#### **Statistical Evidence**











#### Chronic Disease Management











#### August 2022 – Chronic Disease Management

|       | 680         | <b>72</b> | 108                            | an                                                 | <b>723</b>                                 | 457                                       | 3%                                  | 1213                                      | 26                                  | 3791   |
|-------|-------------|-----------|--------------------------------|----------------------------------------------------|--------------------------------------------|-------------------------------------------|----------