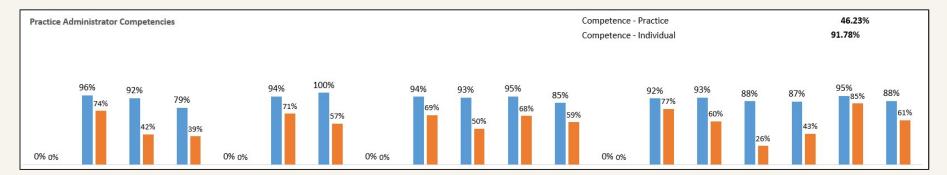

#### **Clinical Administrator Competencies**

- Training is key to success
- Formal Induction
- Formal training
- Shadow training
- Consolidation
- Mentoring