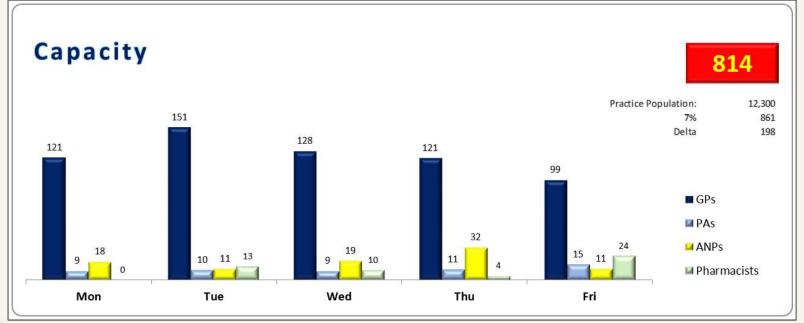

and on ANPs
- We have a full compliment of staff, and are seeking to further strengthen the team
- We now have a great team!





#### 3 GP Partners and:

- 1 Pharmacist with 1 Pharmacy Technician
- 2 Advanced Nurse Practitioners
- 1 Emergency Paramedic Practitioner
- 1 Mental Health Nurse
- 3 Trainee Advanced Nurse Practitioners
- 4 Practice Nurses
- 2 Treatment room nurses
- 2 Healthcare Assistants
- 1 Manager with two Management Assistants
- 16 Clinical Administrators
- c.£150k per month running costs





### Daily Operation





#### **Operational Planning**

- The 2018 GP Contract
- The lack of available GPs
- Locum availability & reliability
- Locum costs
- Statistical evidence









#### Daily Operation – Staff Margins

Clinical



Admin







#### Capacity Example c.2020











#### **Statistical Evidence**











#### Chronic Disease Management











#### August 2022 – Chronic Disease Management

|       | 680         | <b>72</b> | 108                            | an                                                 | <b>723</b>                                 | 457                                       | 3%                                  | 1213                                      | 26                                  | 3791   |
|-------|-------------|-----------|--------------------------------|----------------------------------------------------|--------------------------------------------|-------------------------------------------|-------------------------------------|-------------------------------------------|-------------------------------