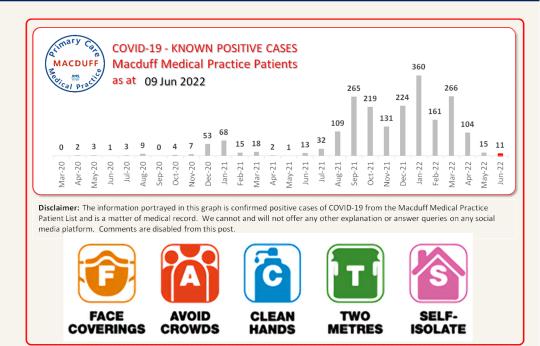

actises
- IT Hardware Upgrade c.£25k investment (GP Partners)
- Biggest IT Software upgrade in 10 years (Pilot Practice)
- Retirement of two GP Partners
- The recruitment of GP Partners
- The use of modern practises
- Evidence based statistical information to effect change
- Patient expectation & complaints
- Trial by Social Media
- Dunning-Kruger effect



In 1965 Bruce Tuckman said that these phases are **necessary** and **inevitable** in order for the team to grow, **face up to challenges**, tackle problems, find solutions, plan work, **and deliver results**......

- Forming
- Storming
- Norming
- Performing



In 1977, jointly with Mary Ann Jensen, they added a 5<sup>th</sup> stage

Adjourning and Transforming

It's about understanding Predictable group behaviour





#### Reality!











### Establishment





- There is no set establishment
- Based upon the needs of the contract meeting patient demand
- How many Practices in NHSG have PAs?
- How many Practices in NHSG have ANPs?
- There is a regional shortage of GPs and;
- This places a higher demand on ANPs
- We have a full compliment of staff, and are seeking to further strengthen the team
- We now have a great team!





#### 3 GP Partners and:

- 1 Pharmacist with 1 Pharmacy Technician
- 2 Advanced Nurse Practitioners
- 1 Emergency Paramedic Practitioner
- 1 Mental Health Nurse
- 3 Trainee Advanced Nurse Practitioners
- 4 Practice Nurses
- 2 Treatment room nurses
- 2 Healthcare Assistants
- 1 Manager with two Management Assistants
- 16 Clinical Administrators
- c.£150k per month running costs





### Daily Op