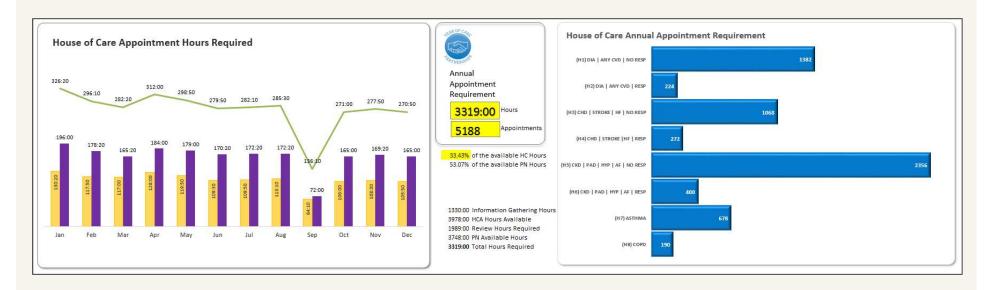

#### **Statistical Evidence**

#### Chronic Disease Management

#### August 2022 – Chronic Disease Management

|       | 680         | <b>72</b> | 108                            | an                                                 | <b>723</b>                                 | 457                                       | 3%                                  | 1213                                      | 26                                  | 3791   |
|-------|-------------|-----------|--------------------------------|----------------------------------------------------|--------------------------------------------|-------------------------------------------|-------------------------------------|-------------------------------------------|-------------------------------------|--------|
|       | Asthma Only | copb only | Diabetes and NO<br>Respiratory | Type 1 Diabetes<br>and NO other<br>chronic disease | Diabetes AND a<br>Respiratory<br>Condition | CHD, Stroke, HF,<br>and NO<br>Respiratory | CHD, Stroke, HF,<br>AND Respiratory | CKD, PAD, AF, HT<br>and NO<br>Respiratory | CKD, PAD, AF, HT<br>AND Respiratory | Totals |
| Month | H1          | H2        | Н3                             | H4                                                 | H5                                         | Н6                                        | H7                                  | Н8                                        | Н9                                  |        |
| Jan   | 57          | 13        | 74                             | 3                                                  | 18                                         | 43                                        | 7                                   | 106                                       | 24                                  | 345    |
| Feb   | 62          | 7         | 72                             | 3                                                  | 6                                          | 47                                        | 8                                   | 104                                       | 17                                  | 326    |
| Mar   | 65          | 14        | 65                             | 6                                                  | 16                                         | 46                                        | 9                                   | 124                                       | 10                                  | 355    |
| Apr   | 62          | 9         | 57                             | 3                                                  | 14                                         | 51                                        | 14                                  | 103                                       | 25                                  | 338    |
| May   | 41          | 11        | 57                             | 3                                                  | 12                                         | 63                                        | 13                                  | 94                                        | 18                                  | 312    |
| Jun   | 56          | 10        | 51                             | 6                                                  | 13                                         | 48                                        | 13                                  | 94                                        | 15                                  | 306    |
| Jul   | 58          | 7         | 55                             | 4                                                  | 10                                         | 44                                        | 7                                   | 96                                        | 16                                  | 297    |
| Aug   | 59          | 13        | 59                             | 3                                                  | 7                                          | 50                                        | 11                                  | 81                                        | 17                                  | 300    |
| Sep   | 55          | 8         | 56                             | 3                                                  | 10                                         | 48                                        | 16                                  | 126                                       | 17                                  | 339    |
| Oct   | 50          | 10        | 50                             | 3                                                  | 5                                          | 35                                        | 14                                  | 99                                        | 18                                  | 284    |
| Nov   | 61          | 15        | 51                             | 4                                                  | 6                                          | 47                                        | 11                                  | 87                                        | 17                                  | 299    |
| Dec   | 54          | 5         | 61                             | 6                                                  | 6                                          | 35                                        | 13                                  | 99                                        | 11                                  | 290    |