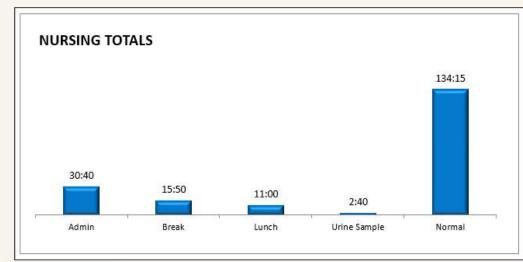

#### Daily Operation – Staff Margins

Clinical

Admin

#### Capacity Example c.2020

#### **Statistical Evidence**