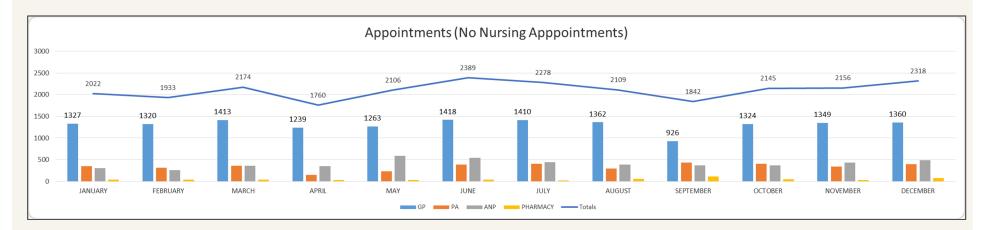

nt of staff, and are seeking to further strengthen the team
- We now have a great team!





#### 3 GP Partners and:

- 1 Pharmacist with 1 Pharmacy Technician
- 2 Advanced Nurse Practitioners
- 1 Emergency Paramedic Practitioner
- 1 Mental Health Nurse
- 3 Trainee Advanced Nurse Practitioners
- 4 Practice Nurses
- 2 Treatment room nurses
- 2 Healthcare Assistants
- 1 Manager with two Management Assistants
- 16 Clinical Administrators
- c.£150k per month running costs





### Daily Operation





#### **Operational Planning**

- The 2018 GP Contract
- The lack of available GPs
- Locum availability & reliability
- Locum costs
- Statistical evidence









#### Daily Operation – Staff Margins

Clinical



Admin







#### Capacity Example c.2020











#### **Statistical Evidence**











#### Chronic Disease Management











#### August 2022 – Chronic Disease Management

|       | 680         | <b>72</b> | 108                            | an                                                 | <b>723</b>                                 | 457                                       | 3%                                  | 1213                                      | 26                                  | 3791   |
|-------|-------------|-----------|--------------------------------|----------------------------------------------------|--------------------------------------------|-------------------------------------------|-------------------------------------|-------------------------------------------|-------------------------------------|--------|
|       | Asthma Onl