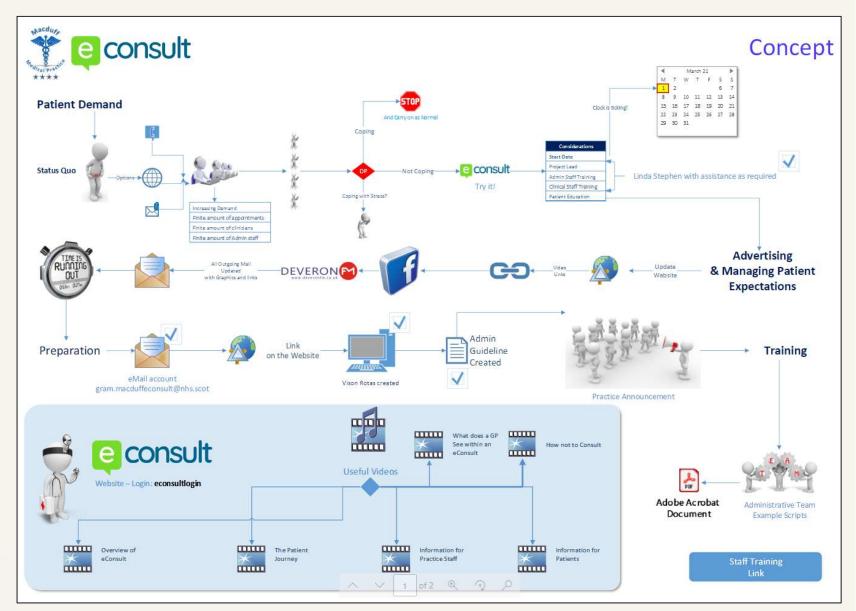

| 99                                        | 18                                  | 284    |
| Nov   | 61          | 15        | 51                             | 4                                                  | 6                                          | 47                                        | 11                                  | 87                                        | 17                                  | 299    |
| Dec   | 54          | 5         | 61                             | 6                                                  | 6                                          | 35                                        | 13                                  | 99                                        | 11                                  | 290    |





#### Tried eConsult







## Training & Support











#### **Clinical Administrator Competencies**

- Training is key to success
- Formal Induction
- Formal training
- Shadow training
- Consolidation
- Mentoring









### **Future Vision**





- There is no magic bullet that will solve everything; but......
- We are analysing the requirement in order to;
- Provide better access for patients by;
- Maximising the use of our capacity using;
- All technologies at our disposal; including
  - Training
  - Communication
  - Automation
- But we need help!
  - Expectation management
  - Working differently
  - Regional advertisement







#### The alternative







We're not saying our way is the only way.....

Nor are we claiming that it's the best way....

But it is a balance of many variables; based upon