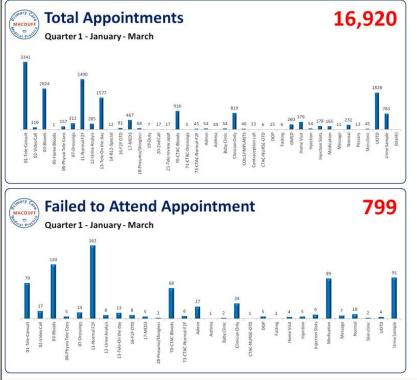

w many Practices in NHSG have ANPs?
- There is a regional shortage of GPs and;
- This places a higher demand on ANPs
- We have a full compliment of staff, and are seeking to further strengthen the team
- We now have a great team!





#### 3 GP Partners and:

- 1 Pharmacist with 1 Pharmacy Technician
- 2 Advanced Nurse Practitioners
- 1 Emergency Paramedic Practitioner
- 1 Mental Health Nurse
- 3 Trainee Advanced Nurse Practitioners
- 4 Practice Nurses
- 2 Treatment room nurses
- 2 Healthcare Assistants
- 1 Manager with two Management Assistants
- 16 Clinical Administrators
- c.£150k per month running costs





### Daily Operation





#### **Operational Planning**

- The 2018 GP Contract
- The lack of available GPs
- Locum availability & reliability
- Locum costs
- Statistical evidence









#### Daily Operation – Staff Margins

Clinical



Admin







#### Capacity Example c.2020











#### **Statistical Evidence**











#### Chronic Disease Management











#### August 2022 – Chronic Disease Management

|       | 680         | <b>72</b> | 108                            | an                                                 | <b>723</b>                                 | 457                                       | 3%                                  | 1213                                      | 26                                  | 3791   |
|-------|-------------|-----------|--------------------------------|----------------------------------------------------|--------------------------------------------|-------------------------------------------|--------