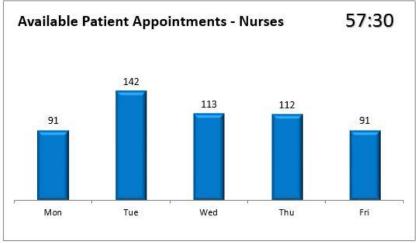

#### Daily Operation – Staff Margins

Clinical

Admin

#### Capacity Example c.2020

#### **Statistical Evidence**