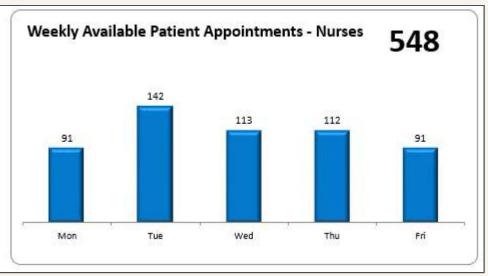

f staff, and are seeking to further strengthen the team
- We now have a great team!





#### 3 GP Partners and:

- 1 Pharmacist with 1 Pharmacy Technician
- 2 Advanced Nurse Practitioners
- 1 Emergency Paramedic Practitioner
- 1 Mental Health Nurse
- 3 Trainee Advanced Nurse Practitioners
- 4 Practice Nurses
- 2 Treatment room nurses
- 2 Healthcare Assistants
- 1 Manager with two Management Assistants
- 16 Clinical Administrators
- c.£150k per month running costs





### Daily Operation





#### **Operational Planning**

- The 2018 GP Contract
- The lack of available GPs
- Locum availability & reliability
- Locum costs
- Statistical evidence









#### Daily Operation – Staff Margins

Clinical



Admin







#### Capacity Example c.2020











#### **Statistical Evidence**











#### Chronic Disease Management











#### August 2022 – Chronic Disease Management

|       | 680         | <b>72</b> | 108                            | an                                                 | <b>723</b>                                 | 457                                       | 3%                                  | 1213                                      | 26                                  | 3791   |
|-------|-------------|-----------|--------------------------------|----------------------------------------------------|--------------------------------------------|-------------------------------------------|-------------------------------------|-------------------------------------------|-------------------------------------|--------|
|       | Asthma Only |