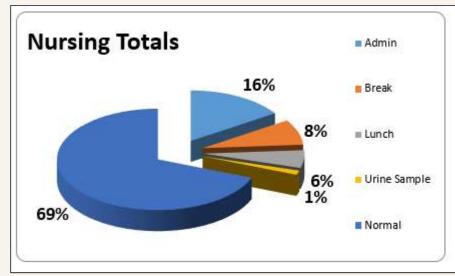

of staff, and are seeking to further strengthen the team
- We now have a great team!





#### 3 GP Partners and:

- 1 Pharmacist with 1 Pharmacy Technician
- 2 Advanced Nurse Practitioners
- 1 Emergency Paramedic Practitioner
- 1 Mental Health Nurse
- 3 Trainee Advanced Nurse Practitioners
- 4 Practice Nurses
- 2 Treatment room nurses
- 2 Healthcare Assistants
- 1 Manager with two Management Assistants
- 16 Clinical Administrators
- c.£150k per month running costs





### Daily Operation





#### **Operational Planning**

- The 2018 GP Contract
- The lack of available GPs
- Locum availability & reliability
- Locum costs
- Statistical evidence









#### Daily Operation – Staff Margins

Clinical



Admin







#### Capacity Example c.2020











#### **Statistical Evidence**











#### Chronic Disease Management











#### August 2022 – Chronic Disease Management

|       | 680         | <b>72</b> | 108                            | an                                                 | <b>723</b>                                 | 457                                       | 3%                                  | 1213                                      | 26                                  | 3791   |
|-------|-------------|-----------|--------------------------------|----------------------------------------------------|--------------------------------------------|-------------------------------------------|-------------------------------------|-------------------------------------------|-------------------------------------|--------|
|       | Asthma Only